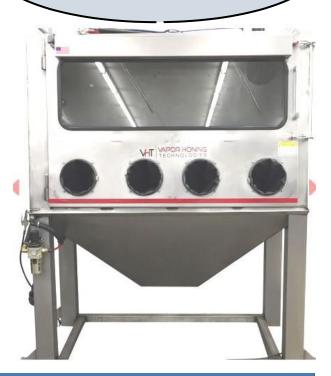

# **VH 3500**

# **Starting at \$13,499**

- PVC Perforated Floor Grate
- Floor Supported w/ Stainless Angle Holds Over 500lbs.
- Production Blast Gun (10mm Boron Carbide Tip)
- 12Ga. 304 Stainless Steel Construction
- Open Loop System (Add Closed Loop Filtration System see below)
- Holds 35 Gallons of Water & 30lbs Abrasive at all Times
- Requires 15-20 CFM @ 60-100 PSI
- Industrial Pump
   (Polyurethane Impeller)
- Internal Rinse Nozzle
- Window Wash Bar
- Foot Pedal Controlled Blast Gun
- 3 LED Light Bar