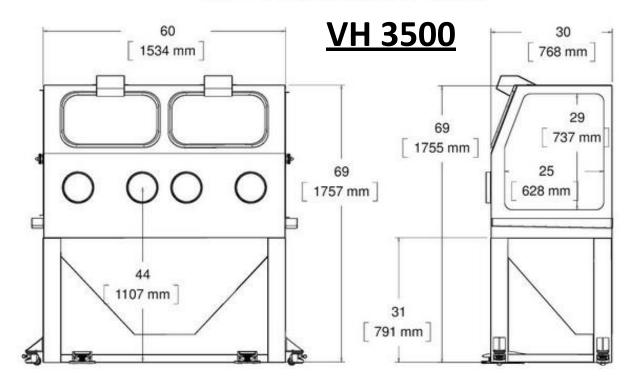

# Closed Loop \$15,498

Requires a Crate for Shipping \$450.00

Work Space: 60"Wx30"Dx38"H

Machine Footprint: 75"Wx38"Dx7'H

Front Opening: 52"Wx35"H

Weight: Approx. 1100lbs.

• Track & Car System

#### **Standard Features**

- 60"W x 30"D x 38"H inside work space.
- Total machine foot print 75"W x 38"D x 7'H
- Durable Stainless Steel 12ga construction
- 110v Single Phase Power
- High Output LED lights for better work space visibility.
- GFCI Protection Hardwired into main power line
- High volume pump w/ overload protection
- Pump agitation for greater slurry mixing and cleaning effect
- Production Blast Gun with boron carbide insert
- 20-100psi @ 15-20 CFM
- 35 gallons of water and 30lbs of abrasive media needed to charge machine
- Rated 100% duty cycle
- 2yr warranty on submersible slurry pump system
   Minimum 5hp compressor recommended capable of 14-18 CFM or greater

Machine Footprint: 75"Wx38"Dx7'H
Front Opening: 52"Wx35"H
Weight: Approx