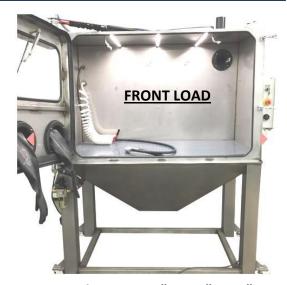

#### **Standard Features**

- 60"W x 30"D x 38"H inside work space.
- Total machine foot print 75"W x 38"D x 7'H
- Durable Stainless Steel 12ga construction
- 110v Single Phase Power
- High Output LED lights for better work space visibility.
- GFCI Protection Hardwired into main power line
- High volume pump w/ overload protection
- Pump agitation for greater slurry mixing and cleaning effect
- Production Blast Gun with boron carbide insert
- 20-100psi @ 15-20 CFM
- 35 gallons of water and 30lbs of abrasive media needed to charge machine
- Rated 100% duty cycle
- 2yr warranty on submersible slurry pump system
   Minimum 5hp compressor recommended capable of 14-18 CFM or greater