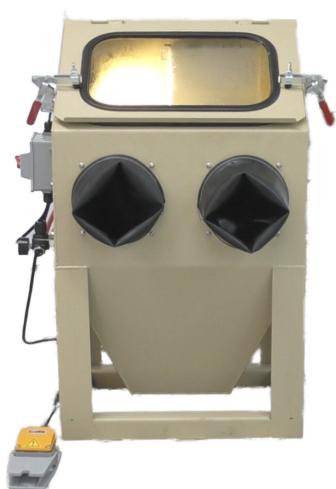

### Vapor Hone 450

The Vapor Hone 450 is perfect when you're tight on space. With an internal work space of 20" W x 14"D x 17"H the VH 450 has a single phase 110 V power supply but has 80-90 psi at 15-20 CFM. The VH bench top has pump agitation for greater slurry mixing. While the VH450 may be small at 20" W x 15"D x 30" H it has full size cleaning capacities.

## Spec Information

Internal Working Dims: 20"W x 14" D x 17"H 1 Waterproof LED Flood Light 80-90 PSI Max Pressure at 15-20 CFM NO assembly required

Pump agitation for greater slurry mixing and cleaning effect making it easier to remove dirt and grime