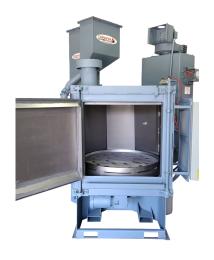

The widest selection of blast & wash equipment for parts finishing.

Blast & Wash Systems carries a complete line of parts finishing equipment for manufacturing.

Whether you need to wash, blast, deburr, paint, spray, cure, or remove dust and debris, we can help with the right equipment. Simply, we make your parts look awesome!

We offer automated parts finishing equipment & systems to increase throughput, cut labor costs, reduce rejects, provide cleaner air, and show a return on investment.

# WHEEL BLAST SYSTEMS

## TABLE BLAST







#### **TUMBLE BLAST**







### SPINNER HANGER















SPECIALTY—PIPE, DRUM, PLATE







**BLAST ROOMS** 













#### AIR BLAST SYSTEMS





### SPRAY BOOTHS

Paint Spray, Powder Coating, Liquid Spray, Wash











# TURNKEY FINISHING SYSTEMS















# PARTS WASHERS & WASH SYSTEMS

### SPRAY CABINETS











#### DIP TANK WASHERS











**ROTARY DRUM** 









PASS THROUGH CONVEYOR









BASKET SYSTEMS—AQUEOUS AND VAPOR DEGREASING











### INDUSTRIAL AIR FILTRATION

#### **DUST COLLECTORS—DRY**







**DUST COLLECTORS—WET** 







DOWNDRAFT TABLES—DRY





DD 3x8 Clean Air Workstation Booth





DOWNDRAFT TABLES—WET



# SMOKE/FUME









### OIL/MIST COLLECTORS & FILTRATION









# ENVIRONMENTAL BOOTHS/ROOMS











### **ABRASIVE