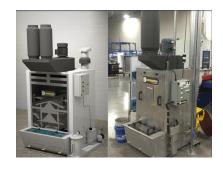

#### **DUST COLLECTORS—DRY**

**DUST COLLECTORS—WET** 

DOWNDRAFT TABLES—DRY

DD 3x8 Clean Air Workstation Booth

DOWNDRAFT TABLES—WET