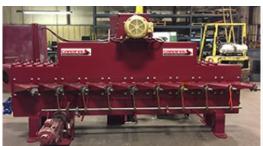

The widest selection of blast & wash equipment for parts finishing.

Blast & Wash Systems carries a complete line of parts finishing equipment for manufacturing.

Whether you need to wash, blast, deburr, paint, spray, cure, or remove dust and debris, we can help with the right equipment. Simply, we make your parts look awesome!

We offer automated parts finishing equipment & systems to increase throughput, cut labor costs, reduce rejects, provide cleaner air, and show a return on investment.

# WHEEL BLAST SYSTEMS

## TABLE BLAST







#### **TUMBLE BLAST**







### SPINNER HANGER















SPECIALTY—PIPE, DRUM, PLATE







**BLAST ROOMS** 













#### AIR BLAST SYSTEMS





### SPRAY BOOTHS

Paint Spray, Powder Coating, Liquid Spray, Wash











# TURNKEY FINISHING SYSTEMS















# PARTS WASHERS & WASH SYSTEMS

### SPRAY CABINETS











#### DIP TANK WASHERS











**ROTARY DRUM** 









PASS THROUGH CONVEYOR









BASKET SYSTEMS—AQUEOUS AND VAPOR DEGREASING











### INDUSTRIAL AIR FILTRATION

#### **DUST COLLECTORS—DRY**







**DUST COLLECTORS—WET** 







DOWNDRAFT TABLES—DRY





DD 3x8 Clean Air Workstation Booth





DOWNDRAFT TABLES—WET



# SMOKE/FUME









### OIL/MIST COLLECTORS & FILTRATION









# ENVIRONMENTAL BOOTHS/ROOMS











### **ABRASIVES**









# VIBRATORY









### OVENS