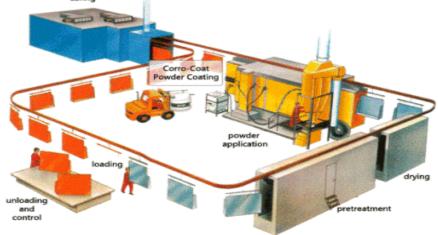

selection of blast & wash equipment for parts finishing.

Blast & Wash Systems carries a complete line of parts finishing equipment for manufacturing.

Whether you need to wash, blast, deburr, paint, spray, cure, or remove dust and debris, we can help with the right equipment. Simply, we make your parts look awesome!

We offer automated parts finishing equipment & systems to increase throughput, cut labor costs, reduce rejects, provide cleaner air, and show a return on investment.

# WHEEL BLAST SYSTEMS

## TABLE BLAST







#### **TUMBLE BLAST**







### SPINNER HANGER















SPECIALTY—PIPE, DRUM, PLATE







**BLAST ROOMS** 













#### AIR BLAST SYSTEMS





### SPRAY BOOTHS

Paint Spray, Powder Coating, Liquid Spray, Wash











# TURNKEY FINISHING SYSTEMS















# PARTS WASHERS & WASH SYSTEMS

### SPRAY CABINETS











#### DIP TANK WASHERS











**ROTARY DRUM** 









PASS THROUGH CONVEYOR









BASKET SYSTEMS—AQUEOUS AND VAPOR DEGREASING











### INDUSTRIAL AIR FILTRATION

#### **DUST COLLECTORS—DRY**







**DUST COLLECTORS—WET** 







DOWNDRAFT TABLES—DRY





DD 3x8 Clean Air Workstation Booth





DOWNDRAFT TABLES—WET



# SMOKE/FUME









### OIL/MIST COLLECTORS & FILTRATION









# ENVIRONMENTAL BOOTHS/ROOMS











### **ABRASIVES**









# VIBRATORY









### OVENS