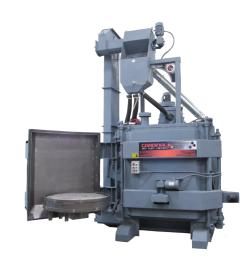

The widest selection of blast & wash equipment for parts finishing.

Blast & Wash Systems carries a complete line of parts finishing equipment for manufacturing.

Whether you need to wash, blast, deburr, paint, spray, cure, or remove dust and debris, we can help with the right equipment. Simply, we make your parts look awesome!

We offer automated parts finishing equipment & systems to increase throughput, cut labor costs, reduce rejects, provide cleaner air, and show a return on investment.

# WHEEL BLAST SYSTEMS

## TABLE BLAST







#### **TUMBLE BLAST**







### SPINNER HANGER















SPECIALTY—PIPE, DRUM, PLATE







**BLAST ROOMS** 













#### AIR BLAST SYSTEMS





### SPRAY BOOTHS

Paint Spray, Powder Coating, Liquid Spray, Wash











# TURNKEY FINISHING SYSTEMS















# PARTS WASHERS & WASH SYSTEMS

### SPRAY CABINETS











#### DIP TANK WASHERS











**ROTARY DRUM** 









PASS THROUGH CONVEYOR









BASKET SYSTEMS—AQUEOUS AND VAPOR DEGREASING











### INDUSTRIAL AIR FILTRATION

#### **DUST COLLECTORS—DRY**







**DUST COLLECTORS—WET** 







DOWNDRAFT TABLES—DRY





DD 3x8 Clean Air Workstation Booth





DOWNDRAFT TABLES—WET



# SMOKE/FUME









### OIL/MIST COLLECTORS & FILTRATION









# ENVIRONMENTAL BOOTHS/ROOMS











### **ABRASIVES**