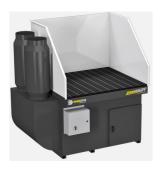

#### **DUST COLLECTORS—DRY**

**DUST COLLECTORS—WET** 

DOWNDRAFT TABLES—DRY

DD 3x8 Clean Air Workstation Booth

DOWNDRAFT TABLES—WET