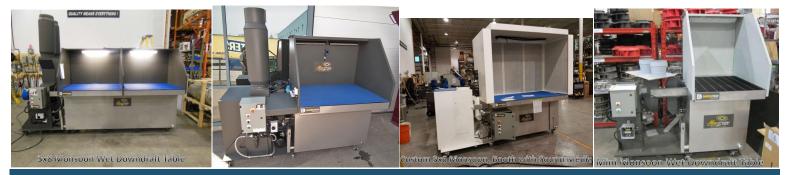

#### **DUST COLLECTORS—DRY**

**DUST COLLECTORS—WET** 

DOWNDRAFT TABLES—DRY

DD 3x8 Clean Air Workstation Booth

DOWNDRAFT TABLES—WET