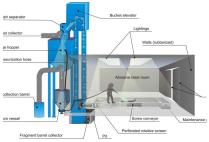

The widest selection of blast & wash equipment for parts finishing.

Blast & Wash Systems carries a complete line of parts finishing equipment for manufacturing.

Whether you need to wash, blast, deburr, paint, spray, cure, or remove dust and debris, we can help with the right equipment. Simply, we make your parts look awesome!

We offer automated parts finishing equipment & systems to increase throughput, cut labor costs, reduce rejects, provide cleaner air, and show a return on investment.

# WHEEL BLAST SYSTEMS

## TABLE BLAST







#### **TUMBLE BLAST**







### SPINNER HANGER















SPECIALTY—PIPE, DRUM, PLATE







**BLAST ROOMS** 













#### AIR BLAST SYSTEMS





### SPRAY BOOTHS

Paint Spray, Powder Coating, Liquid Spray, Wash











# TURNKEY FINISHING SYSTEMS















# PARTS WASHERS & WASH SYSTEMS

### SPRAY CABINETS











#### DIP TANK WASHERS











**ROTARY DRUM** 









PASS THROUGH CONVEYOR









BASKET SYSTEMS—AQUEOUS AND VAPOR DEGREASING











### INDUSTRIAL AIR FILTRATION

#### **DUST COLLECTORS—DRY**







**DUST COLLECTORS—WET** 







DOWNDRAFT TABLES—DRY





DD 3x8 Clean Air Workstation Booth





DOWNDRAFT TABLES—WET



# SMOKE/FUME









### OIL/MIST COLLECTORS & FILTRATION









# ENVIRONMENTAL BOOTHS/ROOMS











### **ABRASIVES**









# VIBRATORY









### OVENS