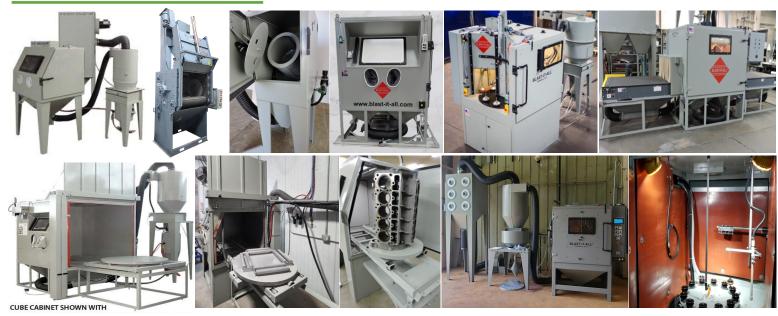

The widest selection of blast & wash equipment for parts finishing.

Blast & Wash Systems carries a complete line of parts finishing equipment for manufacturing.

Whether you need to wash, blast, deburr, paint, spray, cure, or remove dust and debris, we can help with the right equipment. Simply, we make your parts look awesome!

We offer automated parts finishing equipment & systems to increase throughput, cut labor costs, reduce rejects, provide cleaner air, and show a return on investment.

# WHEEL BLAST SYSTEMS

## TABLE BLAST







#### **TUMBLE BLAST**







### SPINNER HANGER















SPECIALTY—PIPE, DRUM, PLATE







**BLAST ROOMS** 













#### AIR BLAST SYSTEMS





### SPRAY BOOTHS

Paint Spray, Powder Coating, Liquid Spray, Wash











# TURNKEY FINISHING SYSTEMS















# PARTS WASHERS & WASH SYSTEMS

### SPRAY CABINETS











#### DIP TANK WASHERS











**ROTARY DRUM** 









PASS THROUGH CONVEYOR









BASKET SYSTEMS—AQUEOUS AND VAPOR DEGREASING











### INDUSTRIAL AIR FILTRATION

#### **DUST COLLECTORS—DRY**







**DUST COLLECTORS—WET** 







DOWNDRAFT TABLES—DRY





DD 3x8 Clean Air Workstation Booth





DOWNDRAFT TABLES—WET



# SMOKE/FUME









### OIL/MIST COLLECTORS & FILTRATION









# ENVIRONMENTAL BOOTHS/ROOMS











### **ABRASIVES**









# VIBRATORY









### OVENS