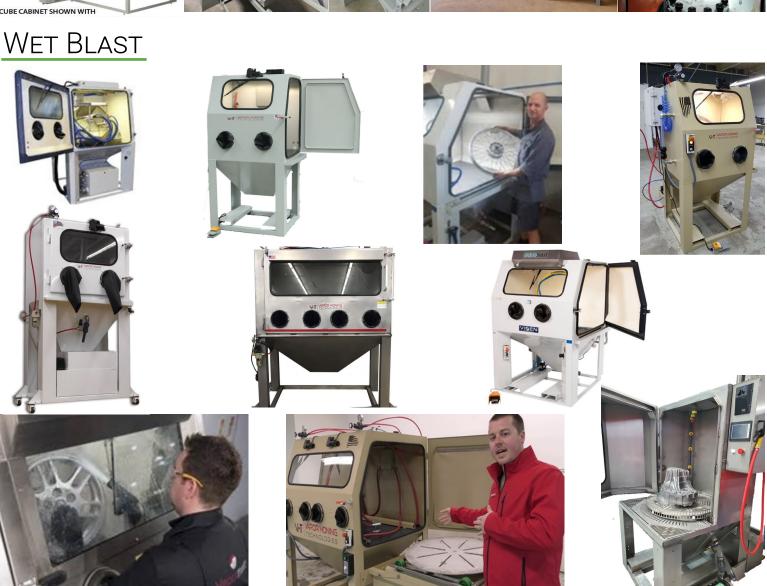

The widest selection of blast & wash equipment for parts finishing.

Blast & Wash Systems carries a complete line of parts finishing equipment for manufacturing.

Whether you need to wash, blast, deburr, paint, spray, cure, or remove dust and debris, we can help with the right equipment. Simply, we make your parts look awesome!

We offer automated parts finishing equipment & systems to increase throughput, cut labor costs, reduce rejects, provide cleaner air, and show a return on investment.

# WHEEL BLAST SYSTEMS

## TABLE BLAST







#### **TUMBLE BLAST**







### SPINNER HANGER















SPECIALTY—PIPE, DRUM, PLATE







**BLAST ROOMS** 













#### AIR BLAST SYSTEMS





### SPRAY BOOTHS

Paint Spray, Powder Coating, Liquid Spray, Wash











# TURNKEY FINISHING SYSTEMS















# PARTS WASHERS & WASH SYSTEMS

### SPRAY CABINETS











#### DIP TANK WASHERS











**ROTARY DRUM** 









PASS THROUGH CONVEYOR









BASKET SYSTEMS—AQUEOUS AND VAPOR DEGREASING











### INDUSTRIAL AIR FILTRATION

#### **DUST COLLECTORS—DRY**







**DUST COLLECTORS—WET** 







DOWNDRAFT TABLES—DRY





DD 3x8 Clean Air Workstation Booth





DOWNDRAFT TABLES—WET



# SMOKE/FUME









### OIL/MIST COLLECTORS & FILTRATION









# ENVIRONMENTAL BOOTHS/ROOMS











### **ABRASIVES**









# VIBRATORY









### OVENS